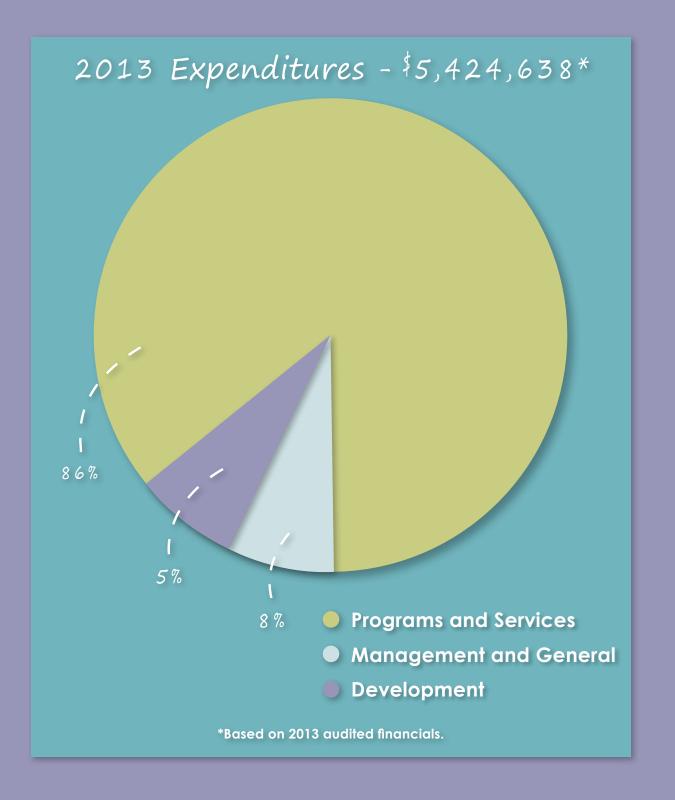

## Statement of Revenue and Expenditures

|   | 0. |     |   |    | 00 |
|---|----|-----|---|----|----|
| K | ev | (e) | N | U. | es |

Net Operating Gain (Loss) -

including depreciation

| Revenues                                   |             |  |  |  |  |
|--------------------------------------------|-------------|--|--|--|--|
| Contributions, special events and bequests | \$2,445,365 |  |  |  |  |
| Clinic, Adoptions, Special Programs        | \$2,316,358 |  |  |  |  |
| Investment Income                          | \$152,403   |  |  |  |  |
| Total Revenue                              | \$4,894,126 |  |  |  |  |
| Expenses                                   |             |  |  |  |  |
| Programs and Services                      | \$4,686,702 |  |  |  |  |
| Management and General                     | \$450,020   |  |  |  |  |
| Development                                | \$287,916   |  |  |  |  |
| Total Expenses                             | \$5,424,638 |  |  |  |  |